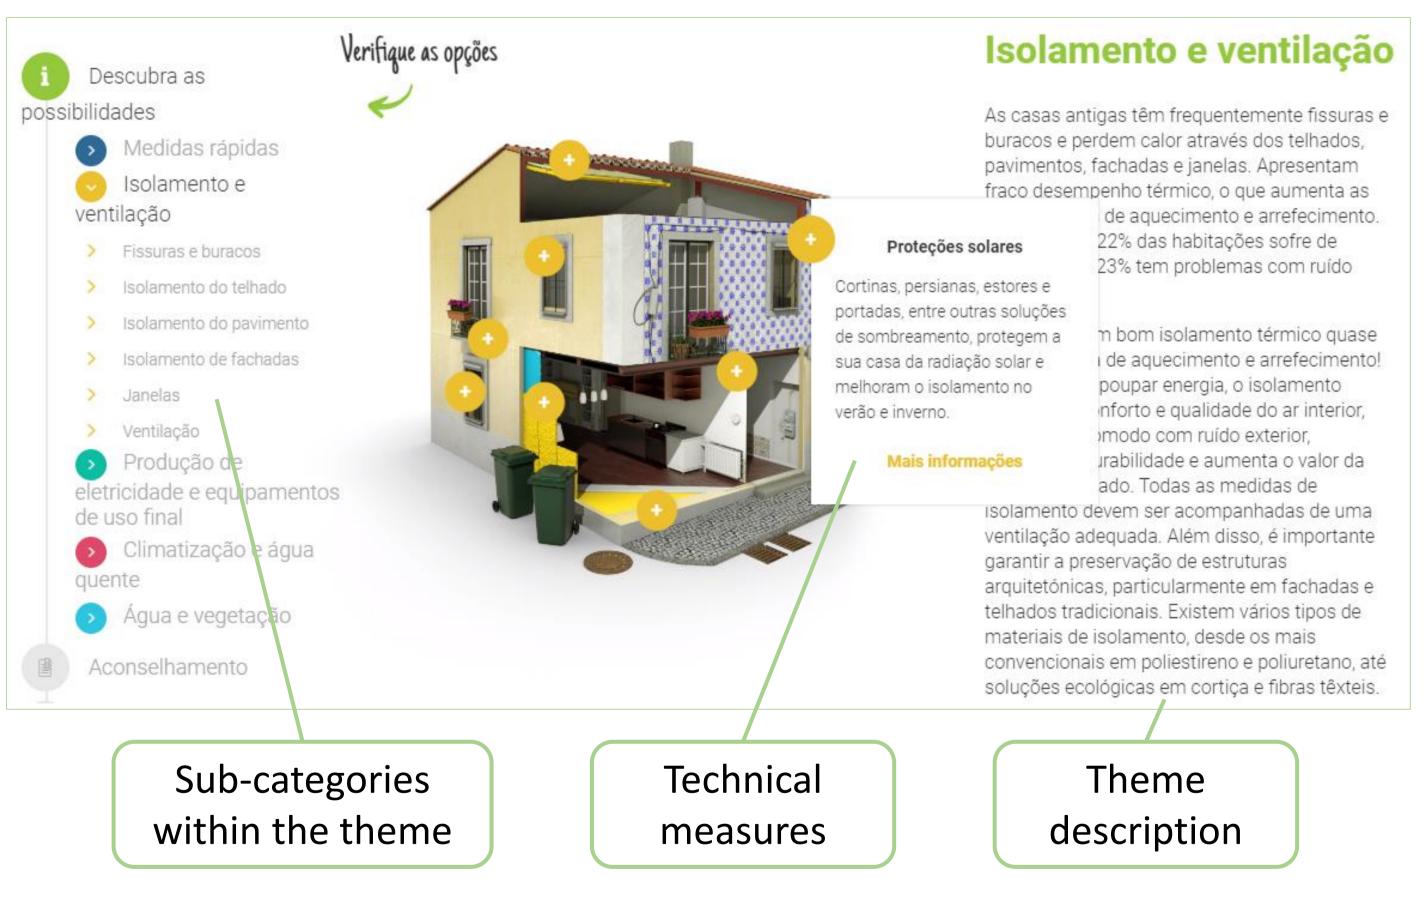

## Menu Renovação Verde (The Green Menu)

www.menurenovacaoverde.pt

Digital one-stop-shop for building renovation in Portugal

- 3D model of one building typology
- \* 130 technical measures
- \* 12 calculation tools for key measures
- 12 financing and tax schemes
- Regulations for each measure

- Closes information gaps
- Activates citizens and stakeholders
- Accounts for new business models
- Respects Covid-19 social distancing
- Accelerates building renovation

Measure description

Measure title

Save function