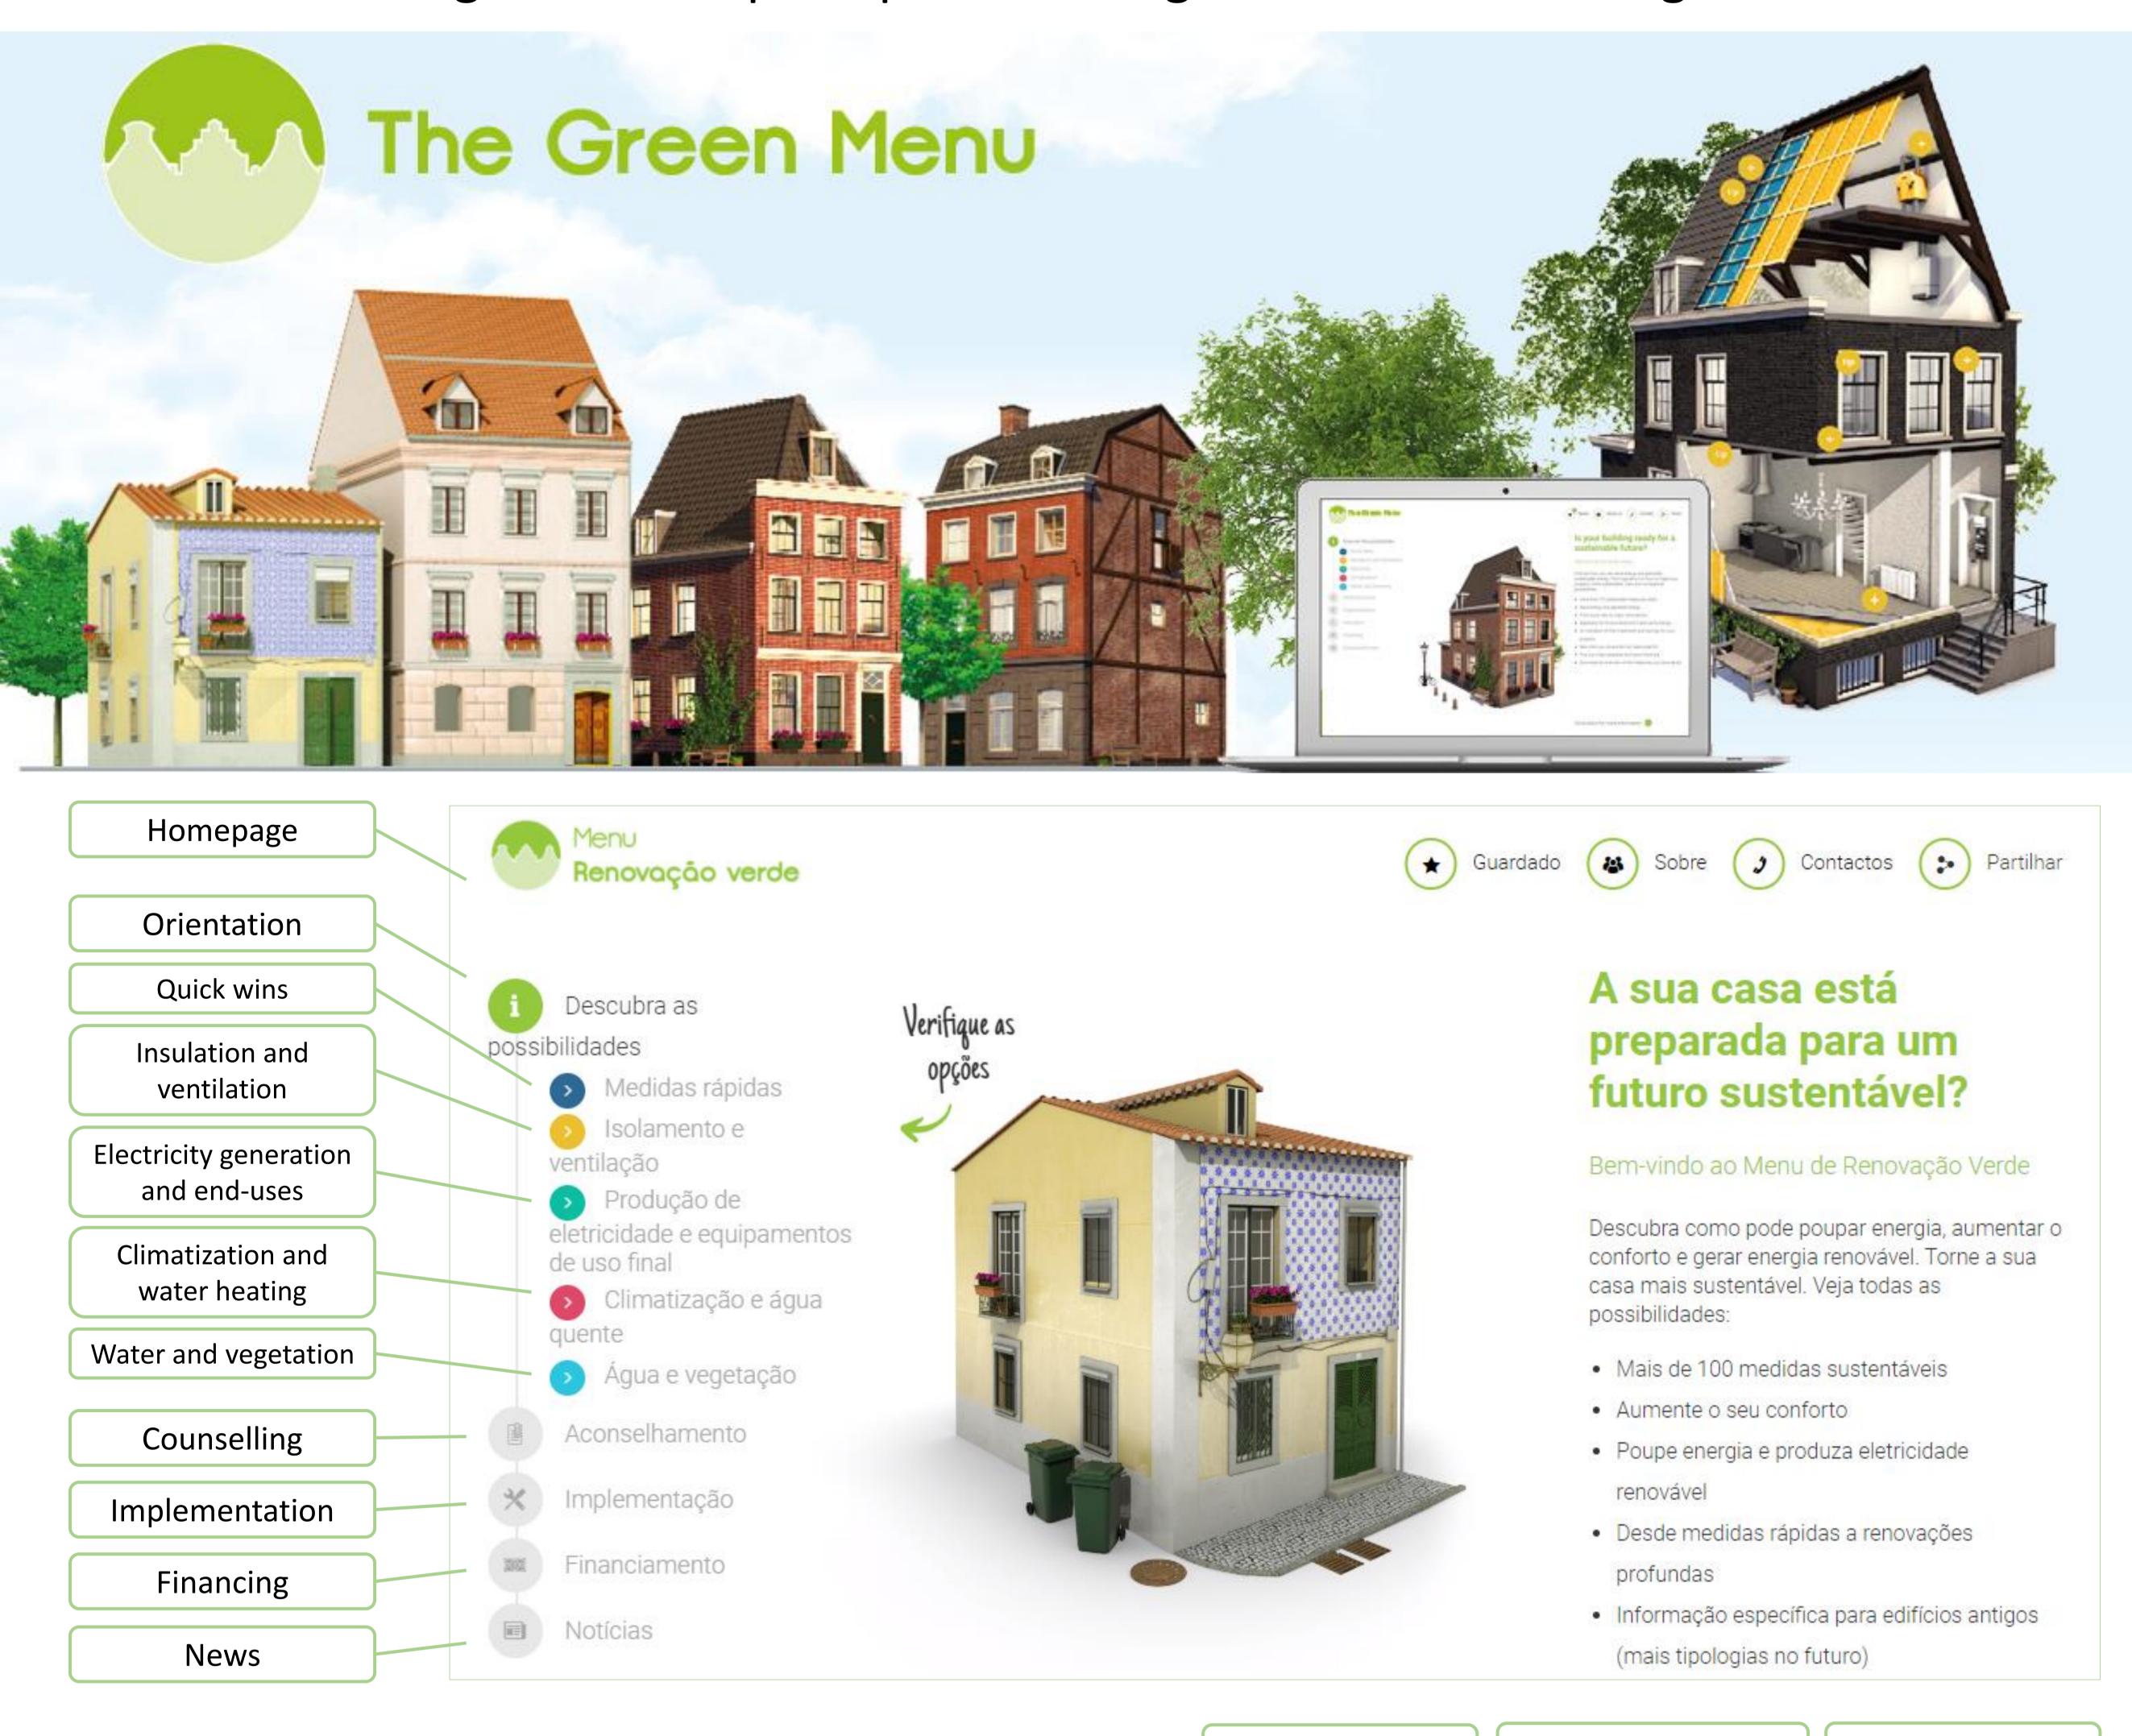

## Menu Renovação Verde (The Green Menu)

www.menurenovacaoverde.pt

Digital one-stop-shop for building renovation in Portugal

- 3D model of one building typology
- \* 130 technical measures
- \* 12 calculation tools for key measures
- 12 financing and tax schemes
- Regulations for each measure

- Closes information gaps
- Activates citizens and stakeholders
- Accounts for new business models
- Respects Covid-19 social distancing
- Accelerates building renovation

Measure description

Measure title